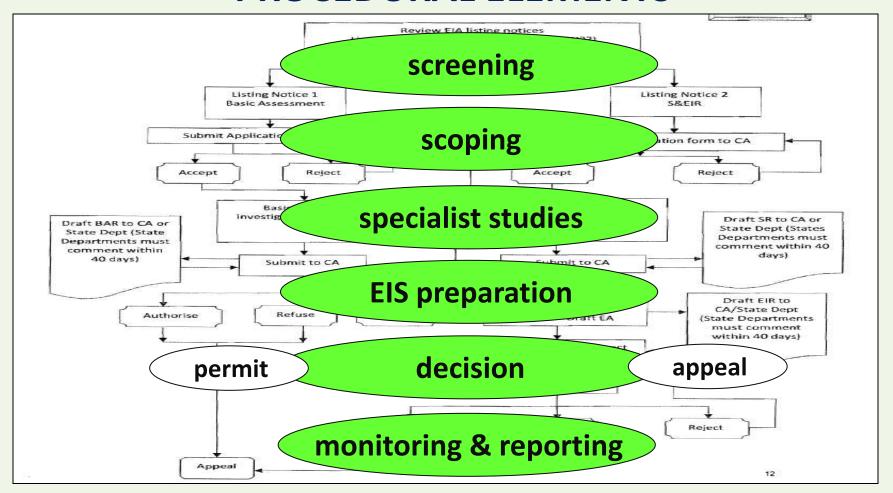

## **ALIGNMENT WITH OTHER MEASURES (EG)**







## **CONTENT**

## **2 MAIN PARTS**

**Environmental (Spatial) Planning Law** 

**Environmental Impact Assessment Law** 





## **ENVIRONMENTAL IMPACT ASSESSMENT LAWS**

- What is EIA
  - Definition
  - Scope
  - Purpose
- Procedural Elements
- Public Participation
- Substantive Mandate
- Judicial Oversight
- Strategic SEA





#### WHAT IS EIA?

"systematic process to identify potential positive and negative impacts on the environment associated with a proposed activity/development"







### WHAT IS EIA...



## Objective

- Identify likely environmental, social and economic impacts of an activity
- Inform and facilitate integrated decision-making
  - Allow/disallow
  - Mitigation measures (conditions)





## **PROCEDURAL ELEMENTS**







### **PUBLIC PARTICIPATION**







## **SUBSTANTIVE MANDATE**







## **JUDICIAL OVERSIGHT OF EIA PROCESS**









## **STRATEGIC EIA (SEA)**



## objective

- Integrate environmental, social and economic considerations into policies, plans and programmes
- Inform integrated decision-making at project level





## **EIA vs SEA**







## **CONTENT**

## 2 MAIN PARTS

**Environmental (Spatial) Planning Law** 

**Environmental Impact Assessment Law** 





## **PURPOSE OF THIS SESSION**

**Environmental (Spatial) Planning Law** 

**overview** 

**CONTENT** 

insight

**Environmental Impact Assessment Law** 

**Contextual Reflection** 

**formats** 

**SKILLS** 

methodology

**Case Study**