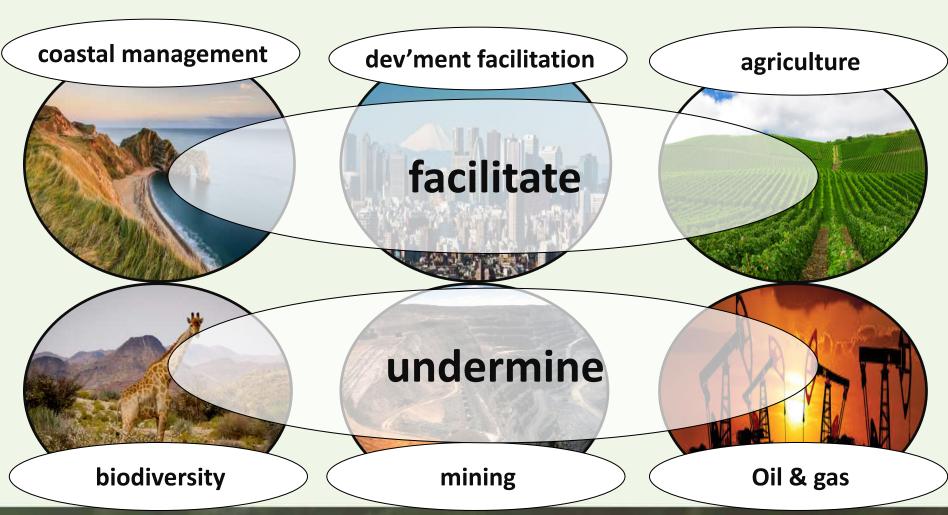

### **CONTENT**

## **2 MAIN PARTS**

**Environmental (Spatial) Planning Law** 

**Environmental Impact Assessment Law** 





## **ENVIRONMENTAL (SPATIAL) PLANNING LAW**

- Historical development
- Planning policy instruments
- Development control mechanisms
- Appeal mechanisms
- Related measures
- Alignment with other measures





### HISTORICAL DEVELOPMENT

#### **Restrictive Covenants**









**National/Provincial Planning** 



**Integrated Planning** 

Economic

Social

Environment





### **PLANNING POLICY INSTRUMENTS**









## **DEVELOPMENT CONTROL MECHANISMS**







#### **APPEAL MECHANISMS**

decision/approval

appeal

applicant

who

3<sup>rd</sup> party

grounds

for what

on the merits

higher authority

to whom

specialist court





## **RELATED MEASURES**







## **ALIGNMENT WITH OTHER MEASURES (EG)**







## **CONTENT**

## **2 MAIN PARTS**

**Environmental (Spatial) Planning Law** 

**Environmental Impact Assessment Law** 





## **ENVIRONMENTAL IMPACT ASSESSMENT LAWS**

- What is EIA
  - Definition
  - Scope
  - Purpose
- Procedural Elements
- Public Participation
- Substantive Mandate
- Judicial Oversight
- Strategic SEA





#### WHAT IS EIA?

"systematic process to identify potential positive and negative impacts on the environment associated with a proposed activity/development"







### WHAT IS EIA...



## Objective

- Identify likely environmental, social and economic impacts of an activity
- Inform and facilitate integrated decision-making
  - Allow/disallow
  - Mitigation measures (conditions)





## **PROCEDURAL ELEMENTS