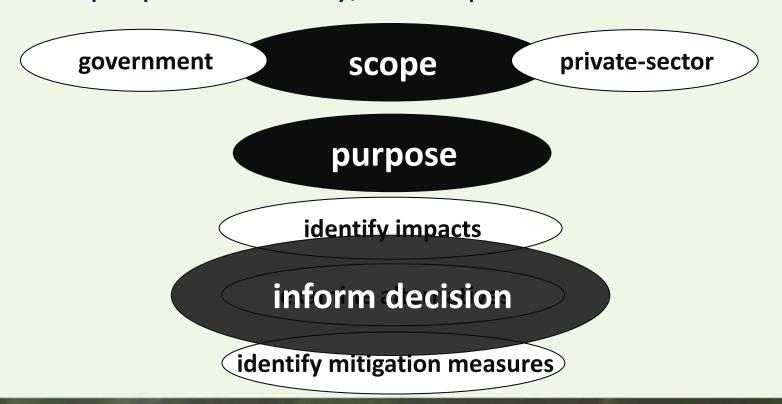

## **ENVIRONMENTAL IMPACT ASSESSMENT LAWS**

- What is EIA
  - Definition
  - Scope
  - Purpose
- Procedural Elements
- Public Participation
- Substantive Mandate
- Judicial Oversight
- Strategic SEA

#### WHAT IS EIA?

"systematic process to identify potential positive and negative impacts on the environment associated with a proposed activity/development"

### WHAT IS EIA...

## Objective

- Identify likely environmental, social and economic impacts of an activity
- Inform and facilitate integrated decision-making
  - Allow/disallow
  - Mitigation measures (conditions)